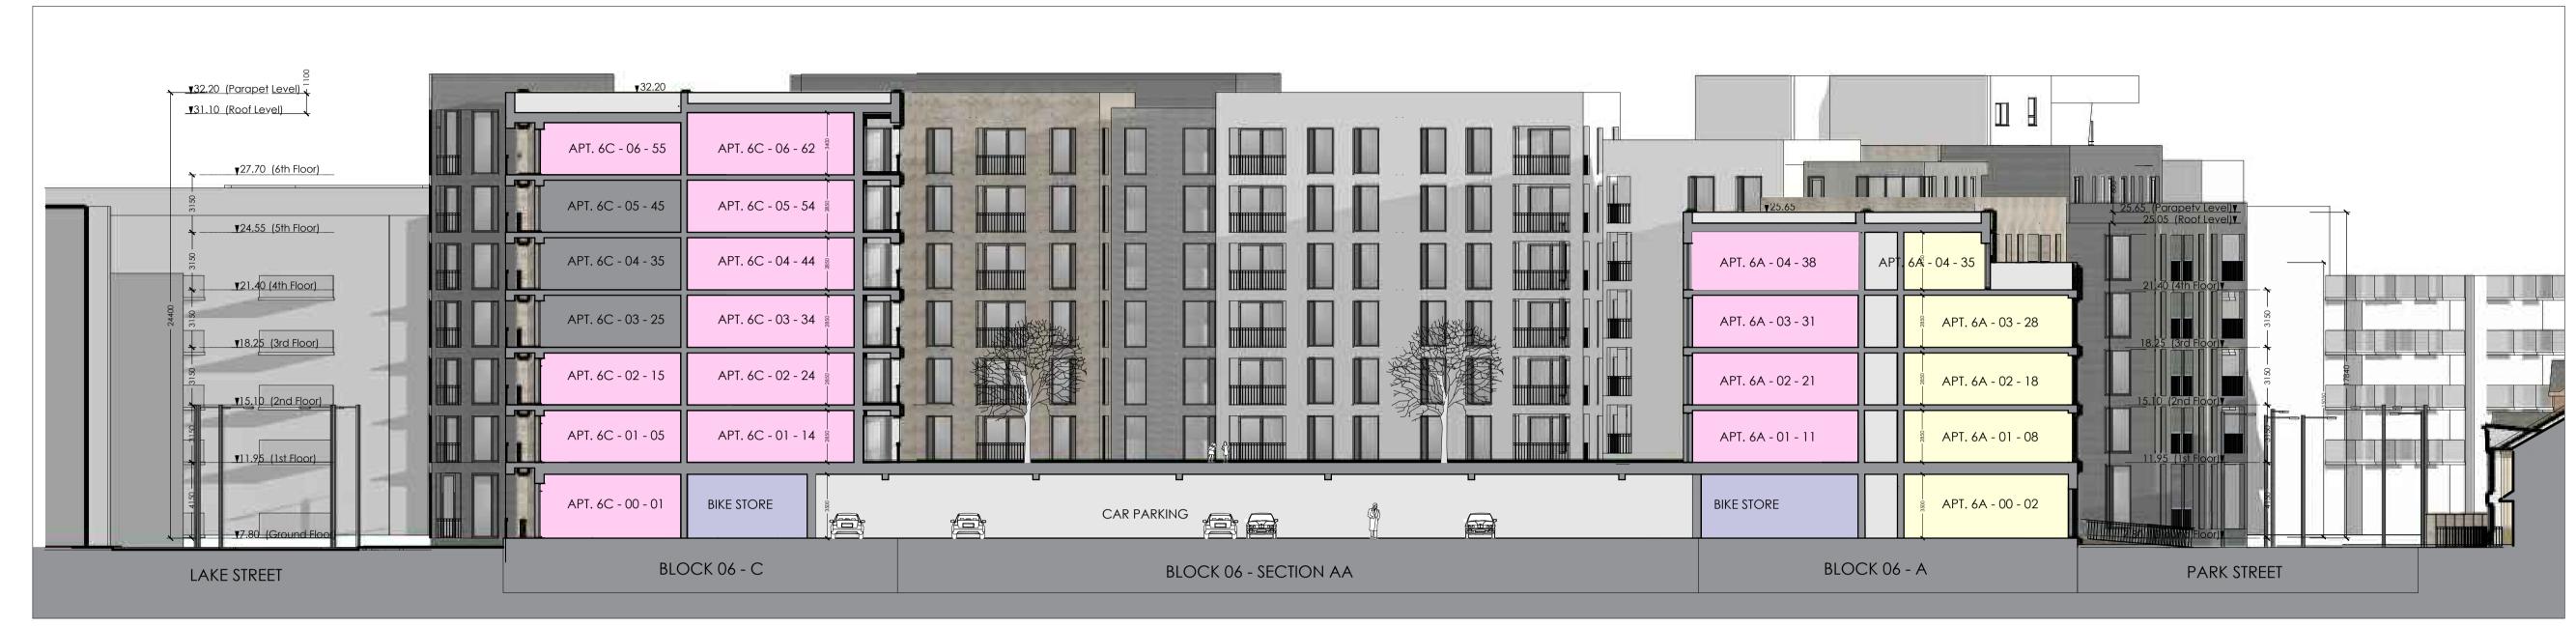

infill panels |  |
| 2                | Brick type B Finish           | 7  | Insulated metal panel doors   |  |
| 3                | White External Plaster Render | 8  | Powder coated metal parapets  |  |
| 4                | Glazed Panel                  | 9  | Powder coated metal railings  |  |
| 5                | Glazed Sliding Door           | 10 | Powder coated balcony fascia  |  |

5 Glazed Sliding Door

NOTE: - DO NOT SCALE, USE FIGURED DIMENSIONS ONLY
- THIS DRAWING IS TO BE READ IN CONJUNCTION WITH ALL RELEVANT SPECIFICATIONS AND DRAWINGS. - ALL DIMENSIONS TO BE CHECKED ON SITE. - IN THE EVENT OF ANY DISCREPANCIES BETWEEN DRAWINGS THE CONTRACTOR IS TO INFORM THE ARCHITECT IMMEDIATELY 
 REV
 DATE
 DESCRIPTION

 A
 23.11.2018
 CLONGRIFFIN SHD01

 P
 23.07.19
 ISSUED FOR PLANNING



## SECTION AA

Scale 1:200



## SECTION BB

Scale 1:200

WILSON ARCHITECTURE



P 1825 - B06 - 300

© COPYRIGHT This drawing or design may not be reproduced without permission