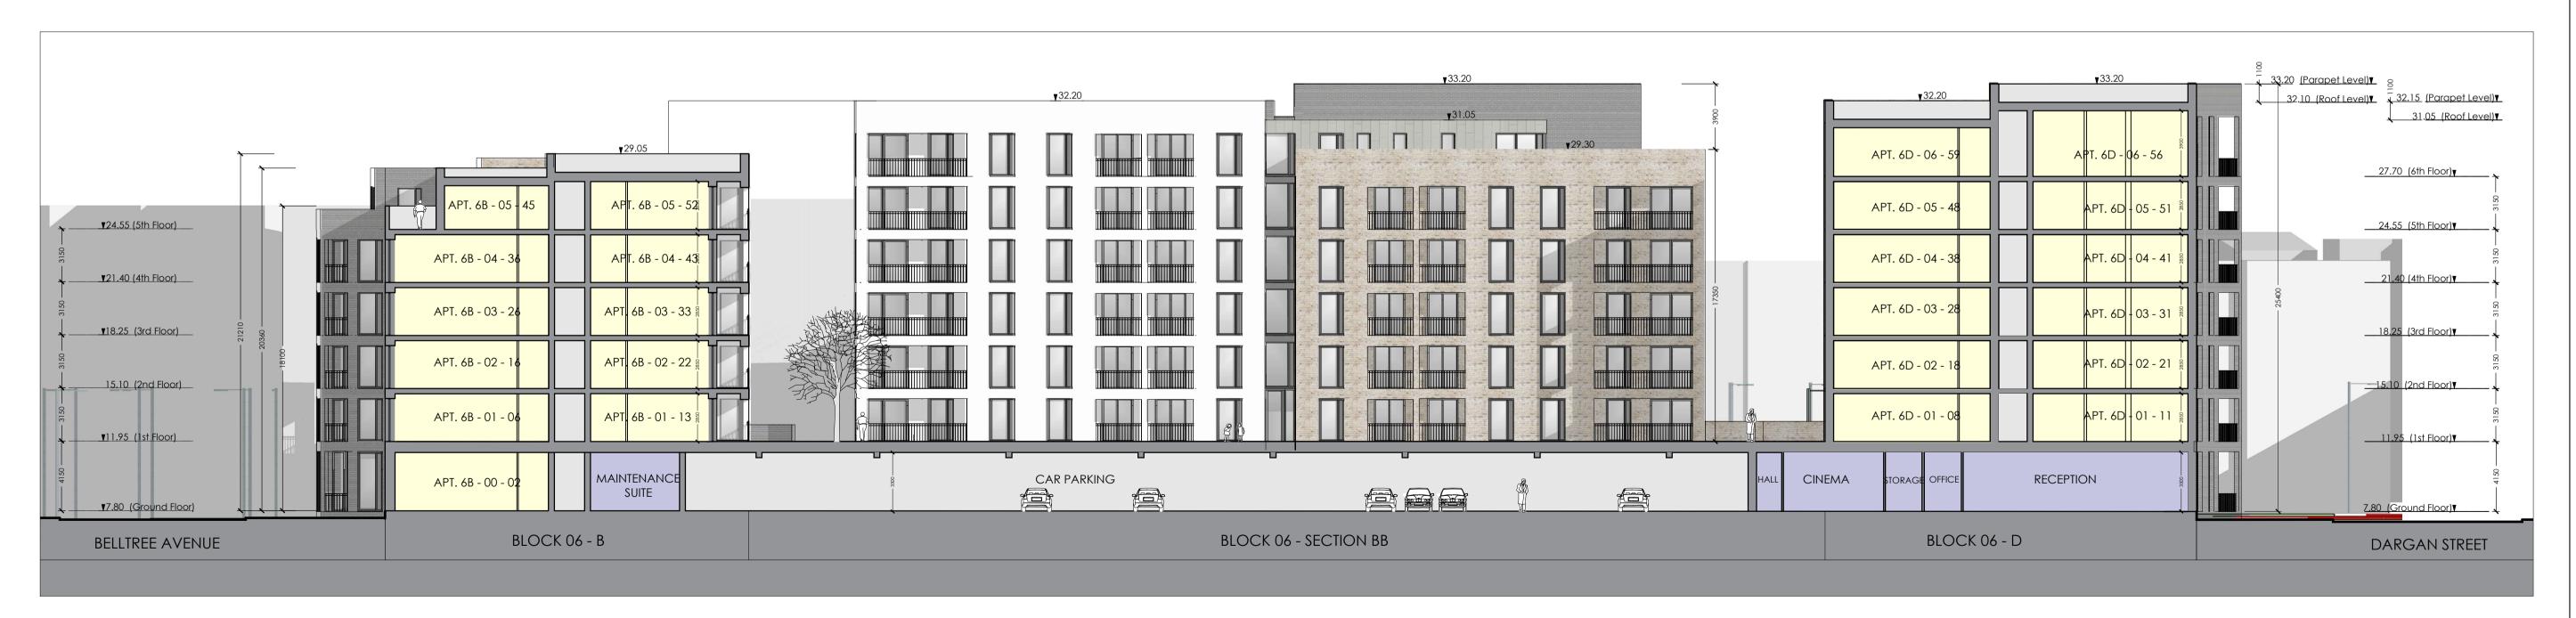

## SECTION BB

Scale 1:200

WILSON ARCHITECTURE

P 1825 - B06 - 300

© COPYRIGHT This drawing or design may not be reproduced without permission