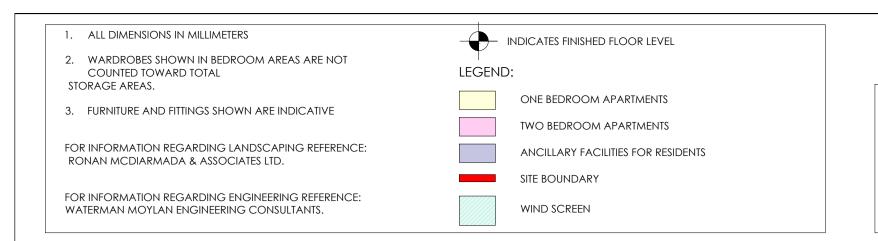

| MATERIALS LEGEND |                               |    |                               |  |
|------------------|-------------------------------|----|-------------------------------|--|
| 1                | Brick type A Finish           | 6  | Insulated metal infill panels |  |
| 2                | Brick type B Finish           | 7  | Insulated metal panel doors   |  |
| 3                | White External Plaster Render | 8  | Powder coated metal parapets  |  |
| 4                | Glazed Panel                  | 9  | Powder coated metal railings  |  |
| 5                | Glazed Sliding Door           | 10 | Powder coated balcony fascia  |  |